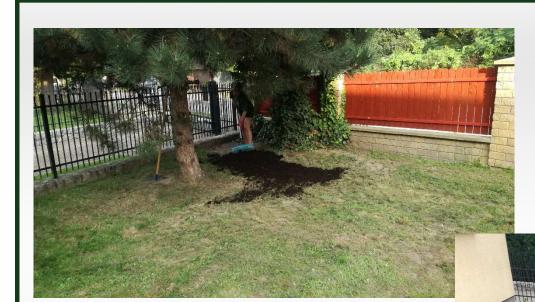

# GRASS PLANTING AND BALCONY RECONTRUCTION

- -> donation of 3 000PLN for grass planting and balcony recontruction works in Orphanage in Krakow
- -> helping in planting and reconstruction works (Biolanic's employees and their friends)

Grass planting took place in September 2018. Balcony reconstruction works took place in June and July 2018.

**6 volunteers** and children from Orphanage were involved.

Volunteers spent there **70 hours**.

### **GRASS PLANTING**

Before: After: