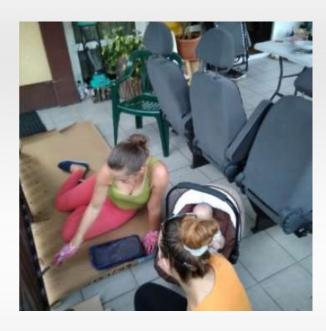

# GRASS PLANTING AND BALCONY RECONTRUCTION

- -> donation of 3 000PLN for grass planting and balcony recontruction works in Orphanage in Krakow
- -> helping in planting and reconstruction works (Biolanic's employees and their friends)

Grass planting took place in September 2018. Balcony reconstruction works took place in June and July 2018.

**6 volunteers** and children from Orphanage were involved.

Volunteers spent there **70 hours**.