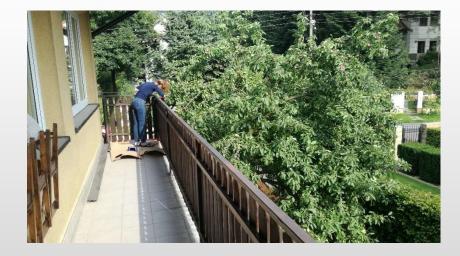

odprawiana jest Msza święta o godz. 15.20. w Bazylice Minoierdzia Bożego w tagiewnikach. Powysze poddychownie jest potwierdzeniem przyjęcia darowizny na działalność charytstywno-opiekuńczą realnowana przez caritas Archidiecezji Krakowskiej. Prośmiy o zachowanie go w celu udoknowanie dziowizny. Podstawa prawna odliczeń od podstawy opodatkowania: Ustawa o podatku dochodowym od osób prawnych Dz. U. z 2018 poz 1036 z późniejszym zmianami art. 18, ust. 1 pist 1 i pist.7: Ustawa o podatku dochodowym od osób fzycznych, Dz. U. z 2018 poz. 200 z późniejszymi zmianami art. 26 ust. 1 pist 9.

# **GRASS PLANTING**





### **Volunteers:**

<u>Biolanic employees:</u> Małgorzata Zaucha Kamila Bryczek-Srebro Katarzyna Eliasz

### **GRASS PLANTING**



Before: After:





### BALCONY RECONSTRUCTION









### **BALCONY RECONSTRUCTION**



## Before: After:





## ABOUT BIOLANIC CSR



https://www.krakowcaritas.pl/strona.php/19\_dziekujemy.html Dziękujemy Caritas nie mogłaby działać bez pomocy ludzi dobrej woli. Dziękujemy wszystkim, którzy pomagają nam pomagać! W każdy trzeci piątek miesiąca o godz. 16.00 w Sanktuarium Miłosierdzia Bożego w Krakowie Łagiewnikach odprawiana jest Msza Święta za naszych ofiarodawców. Goraco dziękujemy: za przekazanie lodów dla uczestników zajęć Ośrodka Wsparcia dla Osób Starszych w Krakowie. za bezpłatny remont ogrodzenia i chodnika w Rodzinnym Domu Dziecka na Woli biolonic \*\* Firmie Biolanic sp. z o.o. za udział w remoncie ośrodków prowadzonych przez Caritas, za sfinansowanie remontów oraz za przekazanie wyposażenia dla placówek Caritas.

# ABOUT BIOLA