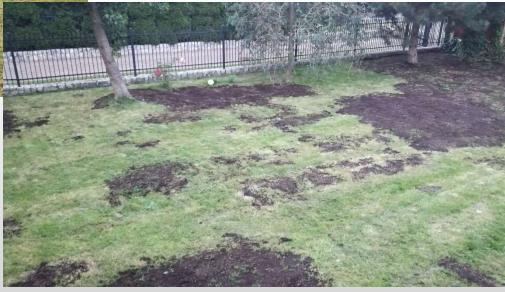

skiej każdy trzeci piątek miesiąca odprawiana jest Msza święta o godz. 15.20. w Bazylice Minoierdzia Bożego w tagiewnikach. Powysze poddychownie jest potwierdzeniem przyjęcia darowizny na działalność charytstywno-opiekuńczą realnowana przez caritas Archidiecezji Krakowskiej. Prośmiy o zachowanie go w celu udoknowanie dziowizny. Podstawa prawna odliczeń od podstawy opodatkowania: Ustawa o podatku dochodowym od osób prawnych Dz. U. z 2018 poz 1036 z późniejszym zmianami art. 18, ust. 1 pist 1 i pist.7: Ustawa o podatku dochodowym od osób fzycznych, Dz. U. z 2018 poz. 200 z późniejszymi zmianami art. 26 ust. 1 pist 9.

# **GRASS PLANTING**





### **Volunteers:**

<u>Biolanic employees:</u> Małgorzata Zaucha Kamila Bryczek-Srebro Katarzyna Eliasz

### **GRASS PLANTING**



Before: After:





### BALCONY RECONSTRUCTION









### **BALCONY RECONSTRUCTION**



## Before: After:





## ABOUT BIOLANIC CSR



https://www.krakowcaritas.pl/strona.php/19\_dziekujemy.html Dziękujemy Caritas nie mogłaby działać bez pomocy ludzi dobrej woli. Dziękujemy wszystkim, którzy pomagają nam pomagać! W każdy trzeci piątek miesiąca o godz. 16.00 w Sanktuarium Miłosierdzia Bożego w Krakowie Łagiewnikach odprawiana jest Msza Święta za naszych ofiarodawców. Goraco dziękujemy: za przekazanie lodów dla uczestników zajęć Ośrodka Wsparcia dla Osób Starszych w Krakowie. za bezpłatny remont ogrodzenia i chodnika w Rodzinnym Domu Dziecka na Woli biolonic \*\* Firmie Biolanic sp. z o.o. za udział w remoncie ośrodków prowadzonych przez Caritas, za sfinansowanie remontów oraz za przekazanie wyposażenia dl